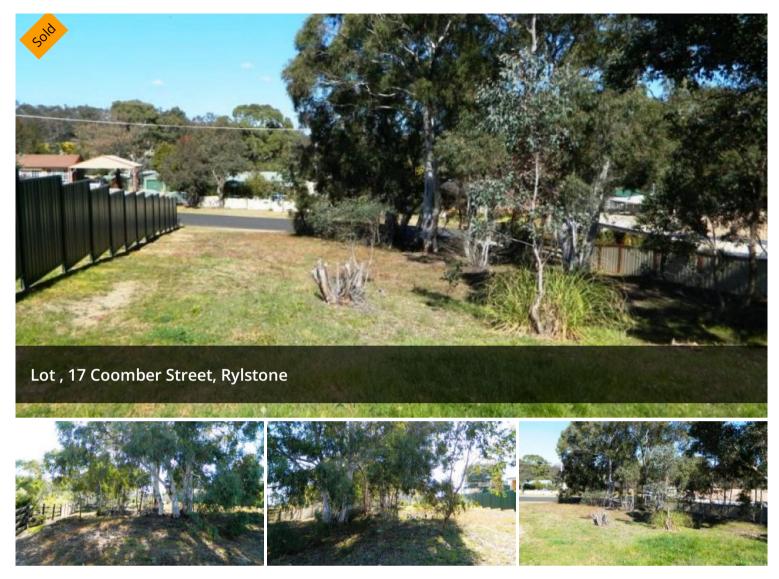

## Vacant Residential Block - Reduced

This vacant residential building block is approximately 796m2. Fully colourbond fenced on three sides, this block

rises to the rear, offering excellent elevated rural views. There are some cleared areas, with native trees offering

privacy. All services are available.

Please call Andrew to book an inspection.

The above information provided has been furnished to us by the vendor/s. We have not verified whether or not that information is accurate and do not have any belief in one way or the other in its accuracy. We do not accept any responsibility to any person for its accuracy and do no more than pass it on. All interested parties should make and rely upon their own inquiries in order to determine whether or not this information is in fact accurate.

🗔 850 m2

| Price         | SOLD for \$64,000 |
|---------------|-------------------|
| Property Type | Residential       |
| Property ID   | 78                |
| Land Area     | 850 m2            |