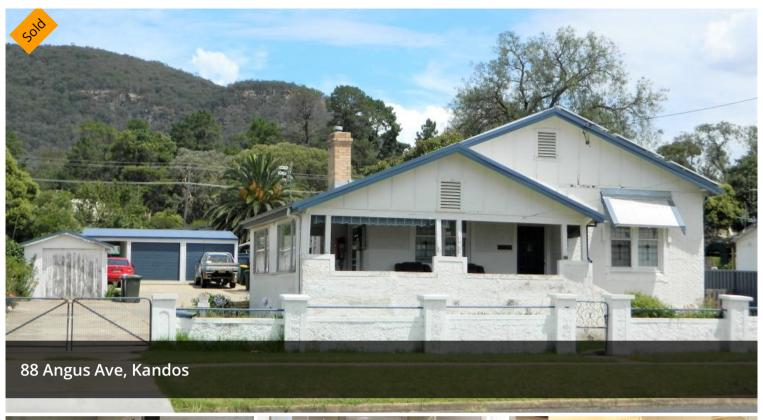

## Kandos Classic Family Home

This well maintained solid concrete block home is sure to please, filled with original features and with a north facing aspect, large wrap around verandah, mountain views all on a large 1012 m2 allotment.

High Ceilings (some Pressed metal) and picture rails with timber floors throughout the house showcase this circa 1940 classic.

The yard is fully fenced and private, there is a double lock up garage with attached carport and a separate single lock up garage. There is a separate fenced area for animals or vegie gardens.