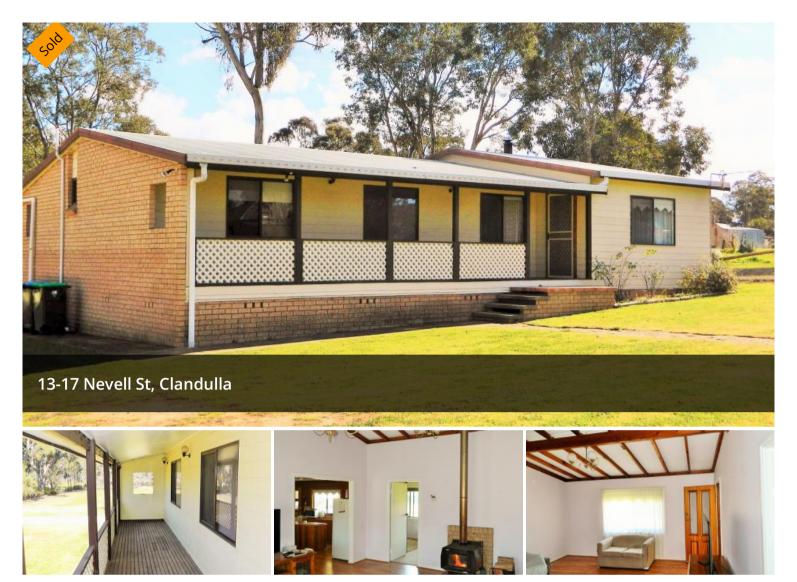

**Rural Retreat 1.25 Acres** 

Situated in the heart of Clandulla, this brick and hardiplank home offers an ideal rural retreat for families or weekend getaways on a low maintenance 1.25 acre approx allotment (4,995m2).

Offering three bedrooms with built-in wardrobes, large lounge with raked ceiling, 2 x air conditioners and combustion fire for all year round comfort,spacious kitchen with island bench and heaps of storage adjoining the dining area, internal laundry and neat and tidy bathroom. Front and rear verandahs to enjoy the rural views.

Outside has it all, 10m x 7m garage with workshop and carport, fenced dam and extra large high roof gazebo for entertainment or caravan / mobile home storage and a chook pen.

Situated within walking distance of bus services, while just minutes to the historic villages of Kandos and Rylstone. Plus, only 3 hours from Sydney and 45 minutes to Mudgee. 🛱 3 🖺 1 🚓 8 🗔 4,995 m2