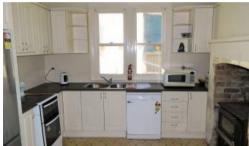

## Solid Classic Brick Home

This property offers two spacious bedrooms, main with built in, renovated in recent years the kitchen and bathroom are modern and functional with no work required.

Polished floor boards, high ceilings and recently painted this home presents very well, the verandah wraps around three sides to sit back relax.