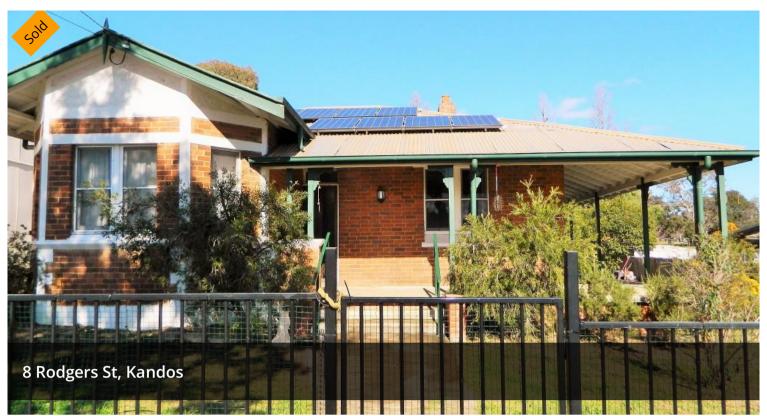

## Solid Classic Brick Home

This property offers two spacious bedrooms, main with built in, renovated in recent years the kitchen and bathroom are modern and functional with no work required.

Polished floor boards, high ceilings and recently painted this home presents very well, the verandah wraps around three sides to sit back relax.

Easy walk to the shopping centre, schools and other amenities, easy access to the rear garage (with power) and level yard. Total land size approx 879 sqm.

Very impressive property, please call for an inspection.