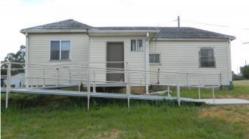

## **Renovators Home**

**Excellent Potential!** 

This fibro/vinyl clad home located on a HUGE 1540m2 (approx.) allotment and is in need of some TLC.

Renovations have been started, ready for your finishing touch.

Situated minutes from the town centre but with rural outlooks and a quiet area.

The property features 2-3 bedrooms, lounge room, original kitchen, bathroom, separate toilet, and laundry.

Lockable garage / shed .