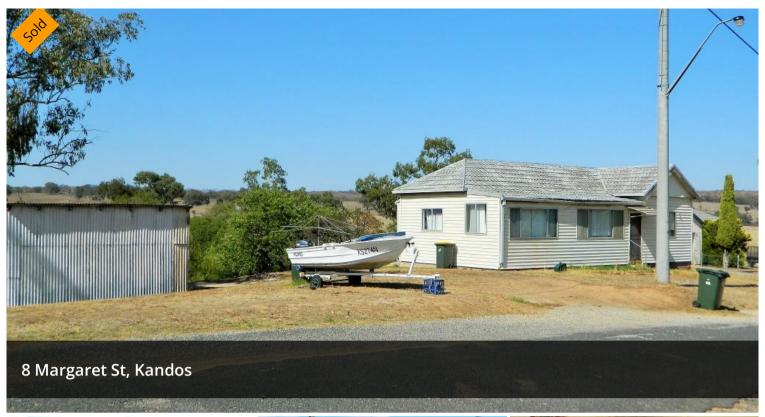

## **Renovators Home**

**Excellent Potential!** 

This fibro/vinyl clad home located on a HUGE 1540m2 (approx.) allotment and is in need of some TLC.

Renovations have been started, ready for your finishing touch.

Situated minutes from the town centre but with rural outlooks and a quiet area.

The property features 2-3 bedrooms, lounge room, original kitchen, bathroom, separate toilet, and laundry.

Lockable garage / shed .

Call now to book an inspection to view the huge potential of this property!

△ 3 △ 1 △ 1

Price SOLD for \$132,000

Property Type Residential

Property ID 254

**Agent Details** 

Andrew Shipman - 0423 690 336 Jacqui Shipman - 02 6379 6668