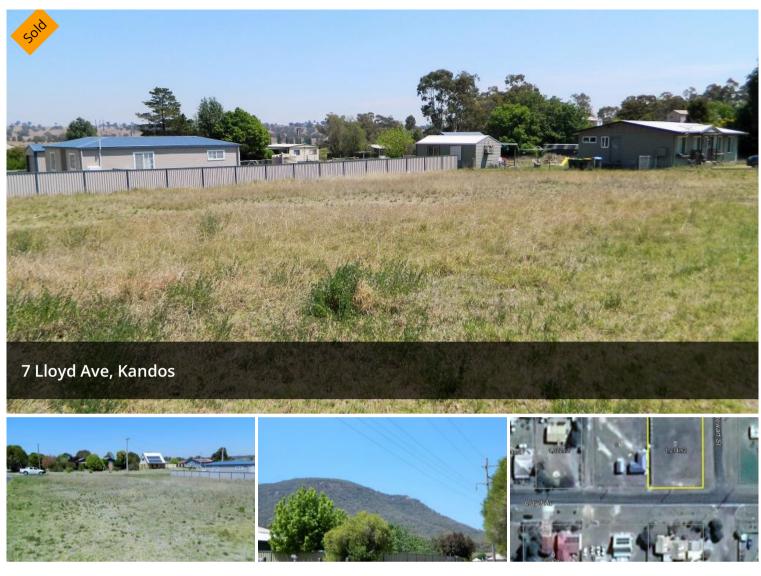

## **Level Building Block**

Excellent residential block in town.

This property is on 1214 m2 and is only a short walking distance to the main street of Kandos.

Rural views and all utilities power, water, sewer and Telstra available.

Ideal for the investor, or for someone looking to build their dream home.

Fenced on two sides.

Contact Andrew for more Details

The above information provided has been furnished to us by the vendor/s. We have not verified whether or not that information is accurate and do not have any belief in one way or the other in its accuracy. We do not accept any responsibility to any person for its accuracy and do no more than pass it on. All interested parties should make and rely upon their own inquiries in order to determine whether or not

🗔 1,214 m2

PriceSOLD for \$65,000Property TypeResidentialProperty ID248Land Area1,214 m2