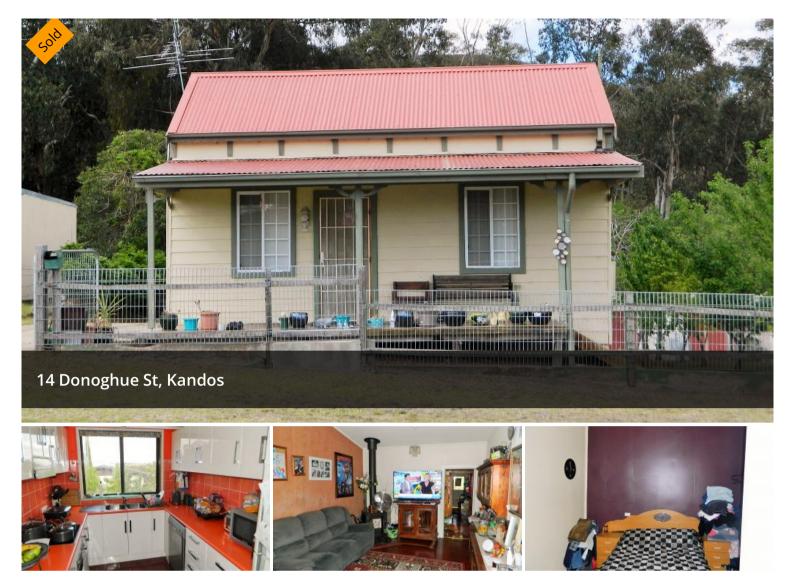

## Family Home - Investment

This property offers excellent value, situated in a quiet area on a large (1132 m2) block with a reserve at rear.

Three bedrooms, a modern kitchen, seperate dining, large laundry with second toilet and modern bathroom. Combustion fire and a reverse cycle air conditioner complete the home.

With a northerly aspect the covered front verandah offers the perfect place for you to sit back and relax.

The rear yard has sheding, chook pen and raised vegetable gardens.

The property has long term tenants in place for the investor a current rental return of \$240 per week.

Presents well, call Andrew 0423 690 336 to inspect.

The above information provided has been furnished to us by the vendor/s. We have not verified whether or not that information is accurate and do not have any belief in one way or the other in its accuracy. We do not accept any responsibility to any person for its accuracy and do no more than pass it on. All interested parties should make and rely upon their own inquiries in order to determine whether or not this information is in fact accurate.