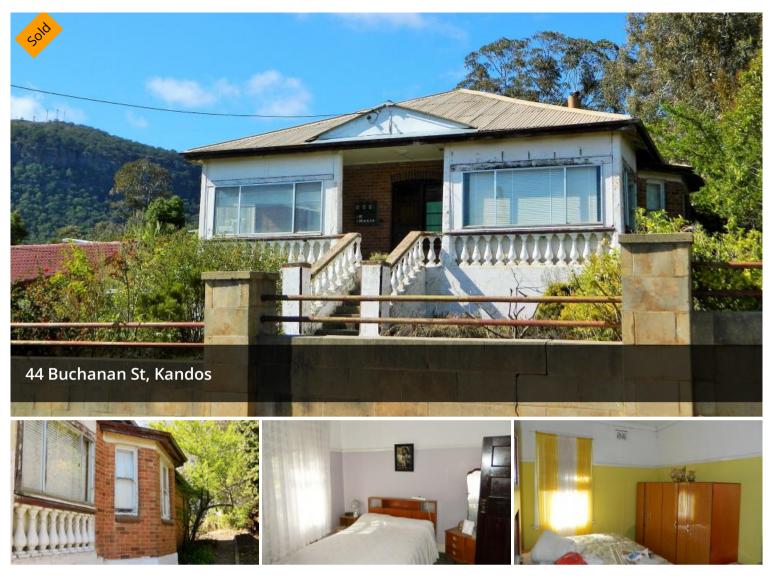

## Kandos Classic Home

Spacious solid family home with the internals needing some TLC is begging to be bought back to its glory days.

This north facing, centrally located three large bedroom property is situated on a 1012 m2 corner allotment with scenic mountain views from the front verandah is sure to surprise,

₿3 ₿2 ෫2

PriceSOLD for \$180,000Property Type ResidentialProperty ID242