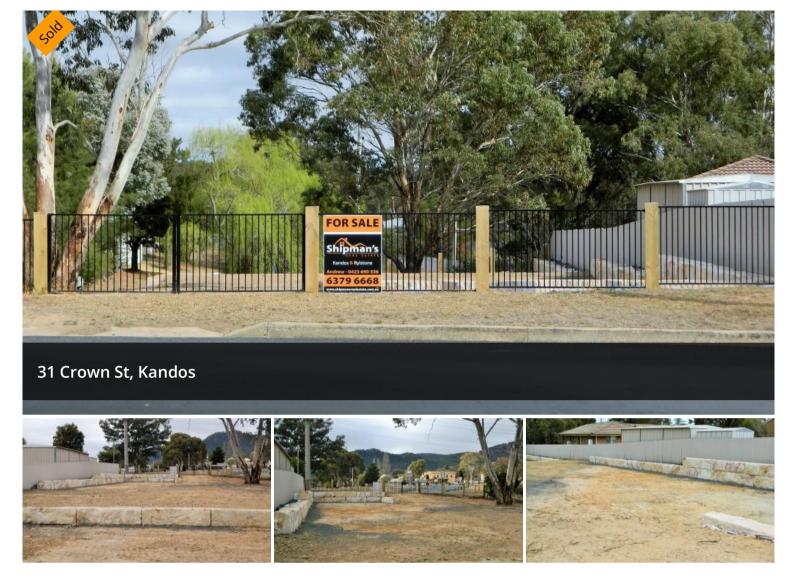

## **Brilliant Building Block! 1011 sqm**

Large block of land with dual access and address (also known as 25 llford Rd), mountain views and only a 1

minute walk to the main street of Kandos.

The current owner has cleared, levelled and landscaped with large sandstone blocks, ready to build!

Potential for investors to build & lease, or build your own dream home. Size: 1,011 sqm

Call 02 6379 6668 or 0423 690 336 for more information.

The above information provided has been furnished to us by the vendor/s. We have not verified whether or not that information is accurate and do not have any belief in one way or the other in its accuracy. We do not accept any responsibility to any person for its accuracy and do no more than pass it on. All interested parties should make and rely upon their own inquiries in order to determine whether or not this information is in fact accurate.

□ 1,011 m2

Price SOLD for \$57,000

**Property Type** Residential

Property ID 235

Land Area 1,011 m2