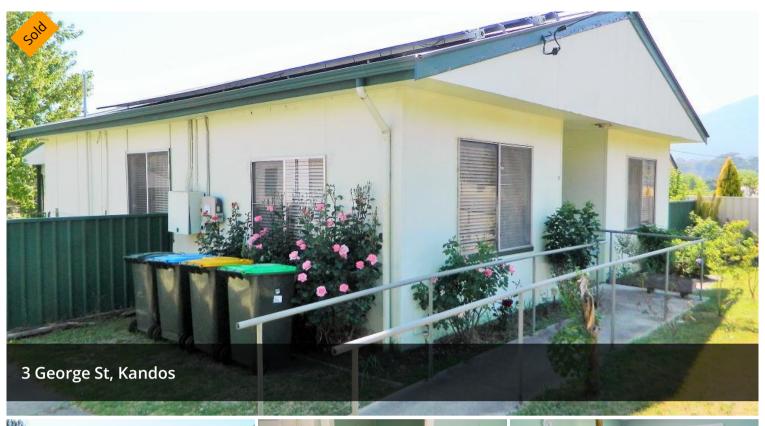

## Family Home - 1/2 acre Block

This 4 bedroom (3 large with built in's and a smaller room) family home is situated on a fully fenced extra large block (2,000m2) with rural views at the rear in a quiet sort after area of Kandos.

The property offers a good size lounge room, tiled open plan kitchen / dining area, slow combustion wood heater, covered outdoor entertaining area, and plenty of room for the kids!

Bonus 5 Kw back to grid Solar system!!

The property also features a garage and carport and a seperate studio or office.

This home is just waiting for the next family to give the property some TLC and reap the benefits, or perfect for the investor!