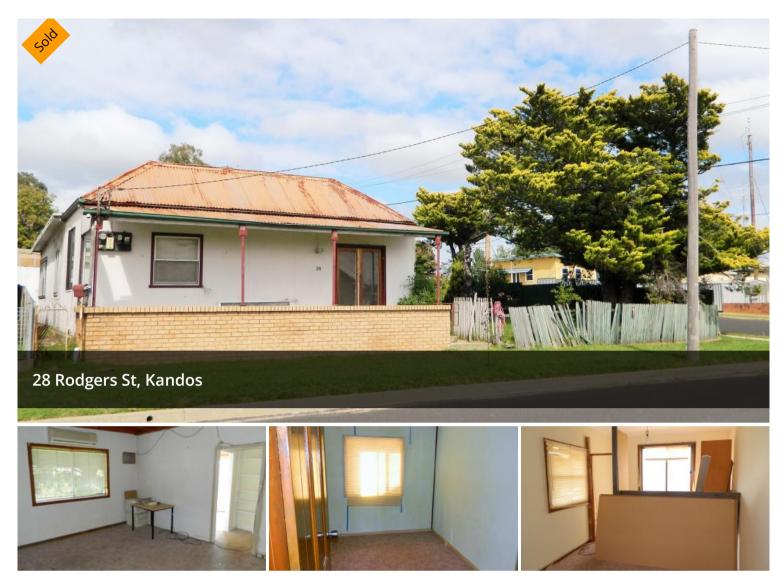

# **Renovators Home**

This fibro home is located on a large corner allotment of 1012 sq metres and in need of some TLC.

Centrally situated and an easy walk to all the towns services, schools, shops, doctors and chemist make this property an ideal investment for the handy man.

The property features 3 bedrooms, lounge room, original kitchen, bathroom, separate toilet, and laundry.

Lockable garage / shed.

At this price somone is going to capitalise!