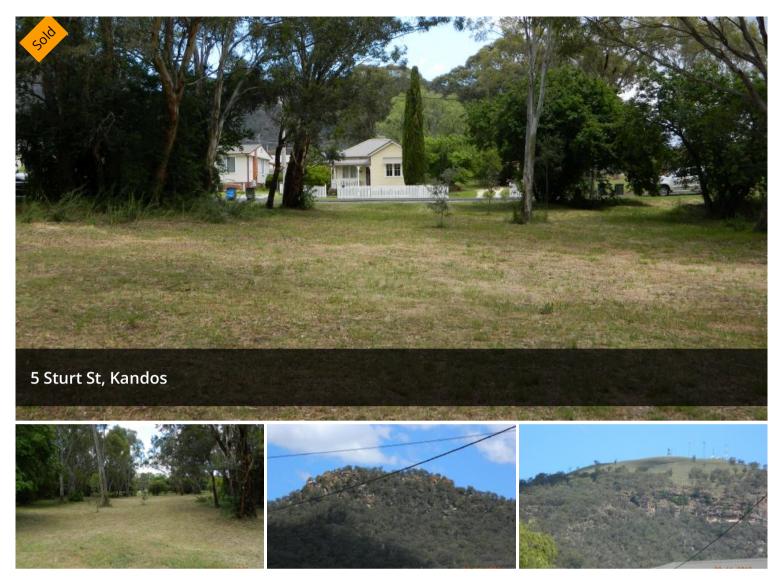

## **Rare Building Block!**

Large Building Block 1138 m2

With very few vacant blocks left in the area, this large block of land with mountain views and a very quiet area of Kandos has excellent potential for the astute to build your dream home or capitalise on the potential growth in the Kandos / Rylstone area.

🗔 1,138 m2

PriceSOLD for \$54,000Property TypeResidentialProperty ID179Land Area1,138 m2