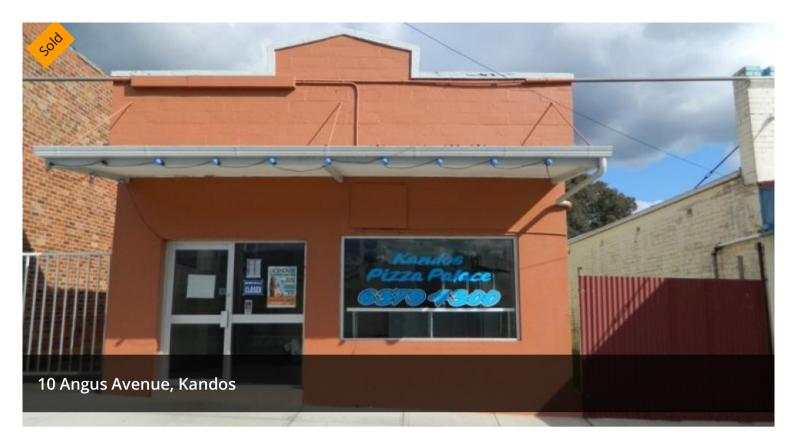

## Commercial Building Investment Opportunity!!

Commercial Building Investment Opportunity

This commercial building has both location and position, so is well placed for a successful business. The building is highly visible and is located at the busy end of the main street of Kandos, next to the Community shop and opposite the park.

Currently leased and operating as a eat in / takeaway Pizza shop with rental return of \$220/week!!

Offering an excellent return on your investment.

The building sits on a 470m2 allotment with side access and has a small rear yard.