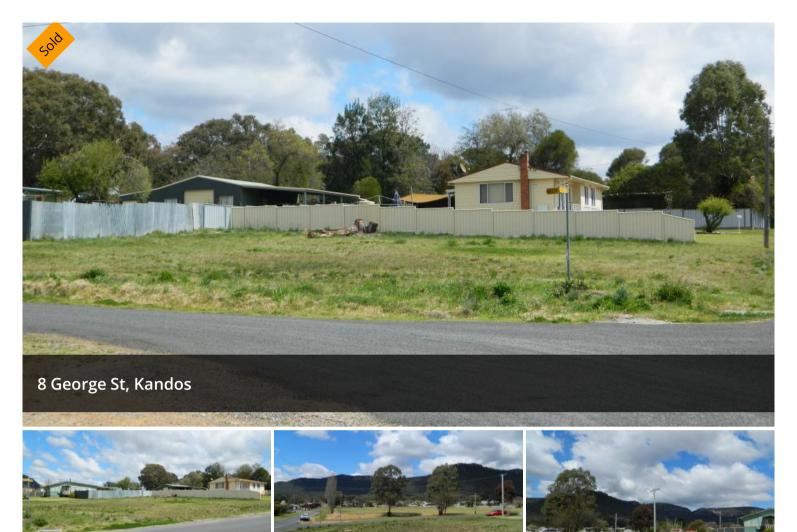

## **BUILD YOUR DREAM HOME**

HARD TO FIND BUILDING BLOCK

Level residential corner building block approx. 841 m2 in a quiet location of Kandos. Opposite a Council maintained park and rural views

This property is fenced on two sides with all town services available.

🗔 841 m2

| Price         | SOLD for \$52,000 |
|---------------|-------------------|
| Property Type | Residential       |
| Property ID   | 163               |
| Land Area     | 841 m2            |