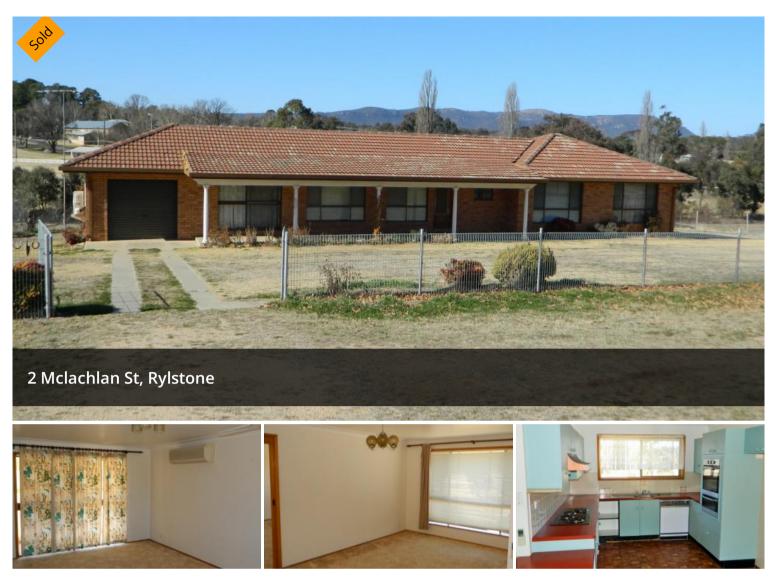

## FAMILY HOME ON ACRES

A very comfortable and large 3 Bedroom brick veneer home, carpeted and tiled throughout, built in robes, two reverse cycle air conditioners, ceiling fans, modern kitchen with laminated benchtops, built in oven, dishwasher, walk in pantry, extra-large lounge and dining rooms

This home offers so much more to the working family, nestled on nearly 2 (1.87) acres sitting above the river with exceptional views over the showground and river (which is actually in your back yard). Just a short walk to town and plenty of room for shedding, animals and still have room to kick the footy or run with the dogs.

## 🛱 3 🖺 2 🚓 1 🗔 7,600 m2

| Price                    | SOLD for \$420,000 |
|--------------------------|--------------------|
| Property TypeResidential |                    |
| Property ID              | 153                |
| Land Area                | 7,600 m2           |
| Floor Area               | 200 m2             |