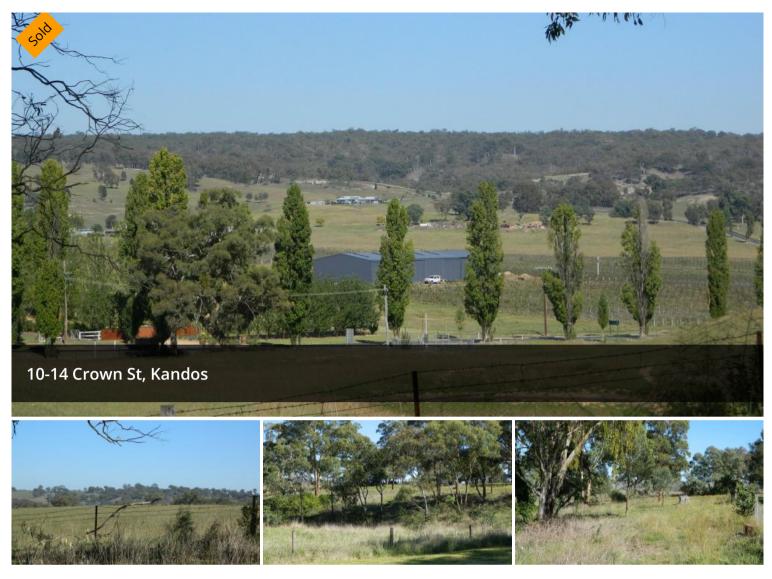

## LARGE BUILDING BLOCK 4700 SQ M

Over 1 acre (4,700 m2) Sloping building block with spectacular rural views.

and close to Kandos shops and amenities.

Water, electricity, sewer and Telstra all available.

🗔 4,700 m2

PriceSOLD for \$88,000Property TypeResidentialProperty ID126Land Area4,700 m2